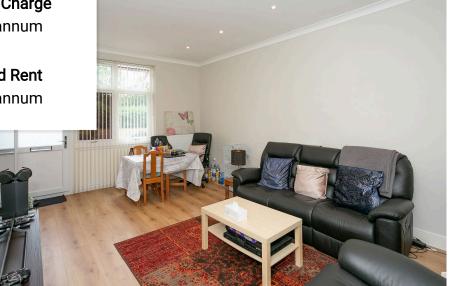

## Dwight Road, Watford, WD18 £265,000

A well presented one bedroom ground floor flat situated in a private gated development with allocated parking space, private patio area at the rear, entryphone system, gas central heating and bike storage.

Located along Tolpits Lane close to Watford General Hospital, Merchant Taylors School, Moor Park Station and Rickmansworth.

Lease approx 118 years left, council tax band C and EPC rating C.

Floor Area sq. ft.